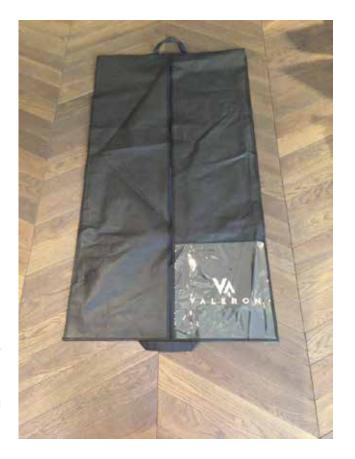

# **Tote Bags**

### Fabric Tote Bags

Large Fabric Tote Bag : 64 x 47 x 9 cm

(comforter size)

XL wide, accordion tote bag: 64 x 47 x 22 cm

Tag as Unfolded

Tag as On The Product

0 100% COTTON / COTTONE / COTON / PAMUK / BAUMMOULE! / ALDODON / BAWEMY!