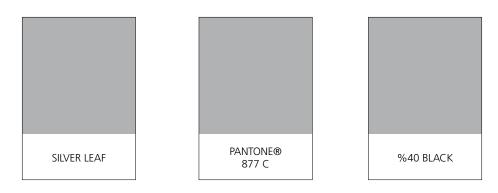

# V A L E R O N

Corporate Identity Guidelines Original Logo

The dimensions of the Valeron logo have been standardized and are indicated below. The technical specifications of the three types of grey in the logo are "Silver Leaf", "40% Black", and "PANTONE 877 C".

# Corporate Identity Guidelines | Proper Use of the Logo

Examples of the proper use of the emblem logo on different grounds are given here. The technical specifications of the three types of grey in the emblem logo are "Silver Leaf", "40% Black", and "PANTONE 877 C".

# the Emblem

The Valeron logo is always monochrome. The technical specifications of the three types of grey in the emblem logotype are "Silver Leaf", "40% Black", and "PANTONE 877 C". Examples of the proper use of the emblem on different grounds are given here.

The Valeron logo is always monochrome. The technical specifications of the three types of grey in the logo logotype are "Silver Leaf", "40% Black", and "PANTONE 877 C".

These guidelines apply to all grounds.