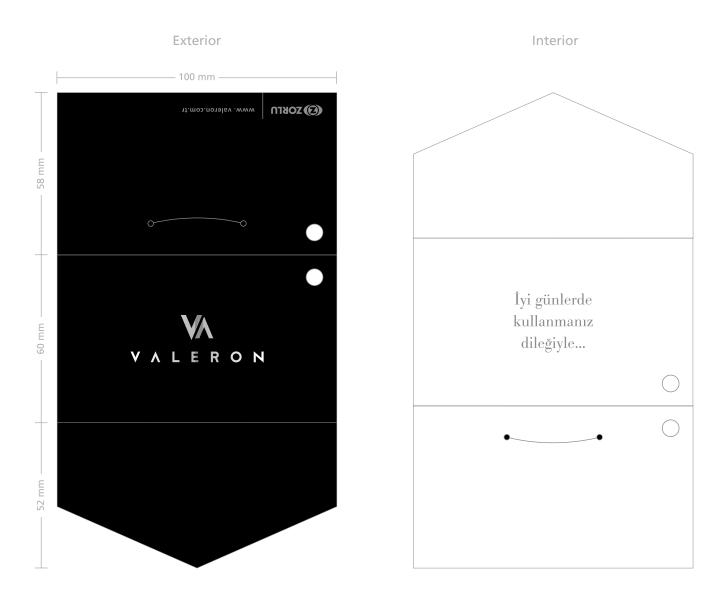

# **Envelope Package Sizes**

: 25x35,5x8 cm Small Medium : 33,5x48x8 cm Large : 48x40x13 cm