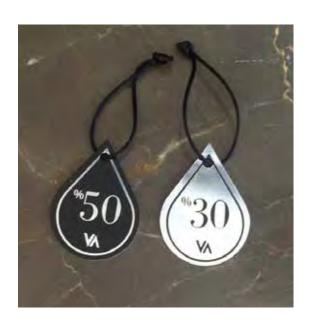

PAMUK/BAUMWOLLE / ALGODON / BAWELNY / BAMBAKI / XJIOTIOK / M

Hand Towel El Havlusu 30x50 cm.

> W VALERON

100% COTTON / COTTONE / COTON / PAMUK /BAUMWOLLE /

Bathrobe & Towel Set (2\*Bathrobes+2\*100x150+2\*50x100+2\*30x50)

Bornoz & Havlu Seti (2\*Bornoz+2\*100x150+2\*50x100+2\*30x50)



# (International)



























# E R O N Corporate Identity Guidelines Product Boxes





### Bathrobe Box (windowed)



























**Inside Labels** 

### Printed Comforter Label



## **Printed Comforter Label**





Corporate Identity Guidelines

Box and Packaging Labels













Pillow Packaging Case Visual



Comforter Packaging Case Visual













# Bespoke Service pouched plexiglass







Corporate Identity Guidelines

Hangtags (campaignspecific materials)







Hangtags (campaign-specific materials)





R O N Corporate Identity Guidelines

Hangtags (campaignspecific materials)



29,7 cm



Hangtags (campaign-specific materials)