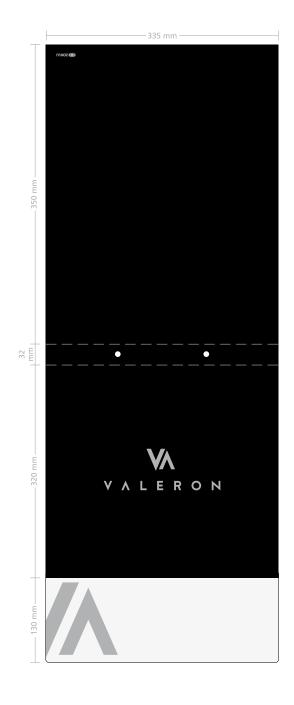

l> | 1 |  |  |  |   |               |  | <u> </u> |   |   |  |  |  |      |  |   |  |  |   |  |   |
|            |  | T             |   |  |  |  |   |               |  | I        |   |   |  |  |  |      |  |   |  |  |   |  | [ |





































# **Envelope Package Sizes**

: 25x35,5x8 cm Small Medium : 33,5x48x8 cm Large : 48x40x13 cm













# E R O N Corporate Identity Guidelines Cardboard & Fabric

# **Tote Bags**

### Cardboard Tote Bags

X-Small Cardboard Tote Bag : 23 x 25 x 13 cm

(ribbon-holed)

Small Cardboard Tote Bag : 33.5 x 26 x 13 cm Medium Cardboard Tote Bag: 42 x 35 x 12 cm Large Cardboard Tote Bag : 42 x 35 x 12 cm

### Fabric Tote Bags

Large Fabric Tote Bag : 64 x 47 x 9 cm

(comforter size)

XL wide, accordion tote bag: 64 x 47 x 22 cm



















Tag as Unfolded





Tag as On The Product











0 100% COTTON / COTTONE / COTON / PAMUK / BAUMMOULE! / ALDODON / BAWEMY!

MADE IN TURNOY! / PATTO IN TURNOY! FOR TURNOYE!

TURNOYETCE GREETE MIGHTE! / HERDESTELLT IN DER TÜRNOYET HECHO EN TURNOYET HECHO EN TURNOYET HECHO EN TURNOYET HECHO EN TURNOYET HECHO EN TURNOYET HECHO EN TURNOYET HECHO EN TURNOYET HECHO EN TURNOYET HE THE TURNOYET HE THE TURNOYET HE THE TURNOYET HE THE TURNOYET HE THE TURNOYET HE THE TURNOYET HE THE TURNOYET HE THE TURNOYET HE THE TURNOYET HE THE TURNOYET HE THE TURNOYET HE THE TURNOYET HE THE TURNOYET HE THE TURNOYET HE THE TURNOYET HE THE TURNOYET HE THE TURNOYET HE THE TURNOYET HE THE TURNOYET HE THE TURNOYET HE TURNOYET HE TURNOYET HE TURNOYET HE TURNOYET HE TURNOYET HE TURNOYET HE TURNOYET HE TURN