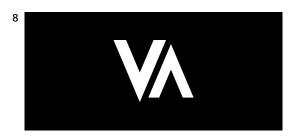

# V A L E R O N

Corporate Identity Guidelines Original Logo

The dimensions of the Valeron logo have been standardized and are indicated below. The technical specifications of the three types of grey in the logo are "Silver Leaf", "40% Black", and "PANTONE 877 C".