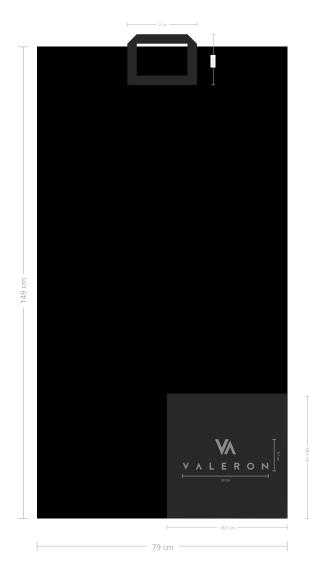

# **Envelope Package Sizes**

: 25x35,5x8 cm Small Medium : 33,5x48x8 cm Large : 48x40x13 cm