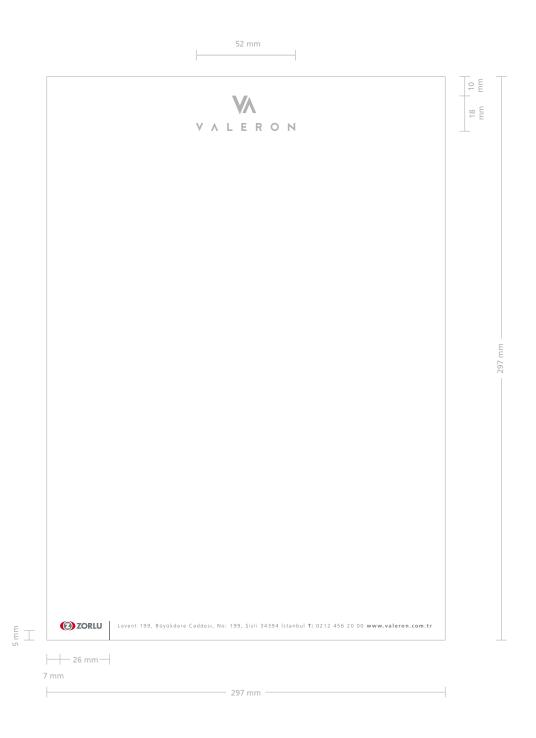

ions of the logo should be used; an illustration creating the impression of the "Silver Leaf" version is also possible.



















The Valeron logo is always monochrome. The technical specifications of the three types of grey in the logo logotype are "Silver Leaf", "40% Black", and "PANTONE 877 C".

These guidelines apply to all grounds.





The Frutiger series has been selected as the standard font (typeface) to be used in order to ensure consistency of appearance in all Valeron-related correspondence and printed materials.

Frutiger 45 Light abcdefghijklmnoprstuvwxyz **ABCDEFGHIJKLMNOPRSTUVWXYZ** 1234567890

Frutiger 55 Roman abcdefghijklmnoprstuvwxyz **ABCDEFGHIJKLMNOPRSTUVWXYZ** 1234567890

Frutiger 65 Bold abcdefghijklmnoprstuvwxyz **ABCDEFGHIJKLMNOPRSTUVWXYZ** 1234567890



















|                          | V A L    | ERON           |                  |        |        |             |  |  |  |  |  |
|--------------------------|----------|----------------|------------------|--------|--------|-------------|--|--|--|--|--|
| MÜŞTERİ<br>SİPARİŞ FORMU | , A =    | $N_{f o}$ :    |                  |        |        |             |  |  |  |  |  |
| MÜŞTERİ NO. :            |          | MÜŞTERİ AD     | MÜSTERİ ADRESİ : |        |        |             |  |  |  |  |  |
| MÜŞTERİ ADI :            |          | MÜSTERİ TEL. : |                  |        |        |             |  |  |  |  |  |
| SİPARİŞ TARİHİ :/20      |          | MÜŞTERİ TEI    |                  |        |        |             |  |  |  |  |  |
| BARKOD                   | ÜRÜN ADI | METRE