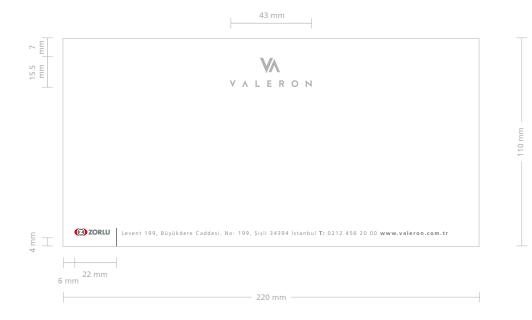

of the logo should be used; an illustration creating the impression of the "Silver Leaf" version is also possible.



















The Valeron logo is always monochrome. The technical specifications of the three types of grey in the logo logotype are "Silver Leaf", "40% Black", and "PANTONE 877 C".

These guidelines apply to all grounds.





The Frutiger series has been selected as the standard font (typeface) to be used in order to ensure consistency of appearance in all Valeron-related correspondence and printed materials.

Frutiger 45 Light abcdefghijklmnoprstuvwxyz **ABCDEFGHIJKLMNOPRSTUVWXYZ** 1234567890

Frutiger 55 Roman abcdefghijklmnoprstuvwxyz **ABCDEFGHIJKLMNOPRSTUVWXYZ** 1234567890

Frutiger 65 Bold abcdefghijklmnoprstuvwxyz **ABCDEFGHIJKLMNOPRSTUVWXYZ** 1234567890



















|                          | V A L    | ERON           |                  |        |        |             |  |  |  |  |  |
|--------------------------|----------|----------------|------------------|--------|--------|-------------|--|--|--|--|--|
| MÜŞTERİ<br>SİPARİŞ FORMU | , A =    | $N_{f o}$ :    |                  |        |        |             |  |  |  |  |  |
| MÜŞTERİ NO. :            |          | MÜŞTERİ AD     | MÜSTERİ ADRESİ : |        |        |             |  |  |  |  |  |
| MÜŞTERİ ADI :            |          | MÜSTERİ TEL. : |                  |        |        |             |  |  |  |  |  |
| SİPARİŞ TARİHİ :/20      |          | MÜŞTERİ TEI    |                  |        |        |             |  |  |  |  |  |
| BARKOD                   | ÜRÜN ADI | METRE