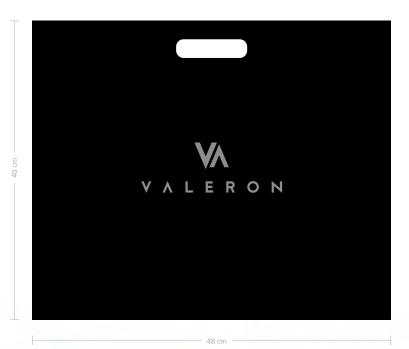

# **Tote Bags**

### Cardboard Tote Bags

X-Small Cardboard Tote Bag : 23 x 25 x 13 cm

(ribbon-holed)

Small Cardboard Tote Bag : 33.5 x 26 x 13 cm Medium Cardboard Tote Bag: 42 x 35 x 12 cm Large Cardboard Tote Bag : 42 x 35 x 12 cm