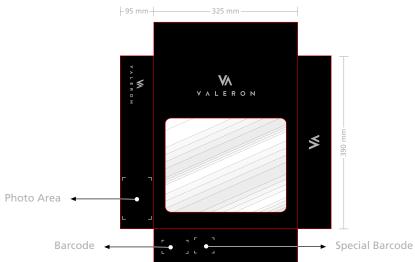

SINE CANDEGGINA FAIL DE JAVE, RITEROTTE CHANGIN BUTU NO COLORISEDEN MOST MODIOCION DE USAN ELAN-PARCUTE DANG JAVE PER EL SEN METABORISEDEN AUGUST AUGUST PER EL SEN METABORISEDEN AUGUST AUGUST PER EL SEN

٧X VALERON

100% COTTON / COTTONE / COTON / PAMUK /BAUMWOLLE / ALGODON / BAWEŁNY / BAMBAKI / XЛОПОК /佛

Bathrobe Bornoz "L"

> ٧x VALERON

100% COTTON / COTTONE / COTON / PAMUK/BAUMWOLLE / ALGODON / BAWELNY / BAMBAKI / XJIOTIOK / M

Hand Towel El Havlusu 30x50 cm.

> W VALERON

100% COTTON / COTTONE / COTON / PAMUK /BAUMWOLLE /

Bathrobe & Towel Set (2\*Bathrobes+2\*100x150+2\*50x100+2\*30x50)

Bornoz & Havlu Seti (2\*Bornoz+2\*100x150+2\*50x100+2\*30x50)



# (International)



























# E R O N Corporate Identity Guidelines Product Boxes





### Bathrobe Box (windowed)



























**Inside Labels** 

### Printed Comforter Label



## **Printed Comforter Label**





Corporate Identity Guidelines

Box and Packaging Labels













Pillow Packaging Case Visual



Comforter Packaging Case Visual













# Bespoke Service pouched plexiglass







Corporate Identity Guidelines

Hangtags (campaignspecific materials)







Hangtags (campaign-specific materials)





R O N Corporate Identity Guidelines

Hangtags (campaignspecific materials)



29,7 cm



Hangtags (campaign-specific materials)