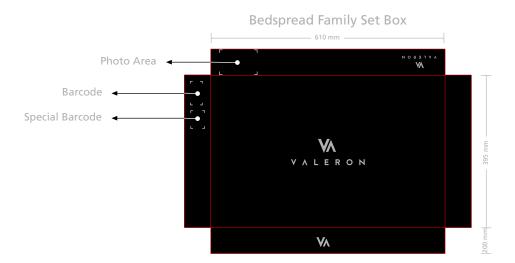

DEGGINA FAIL DE JAVE, RITEROTTE CHANGIN BUTU NO COLORISEDEN MOST MODIOCION DE USAN ELAN-PARCUTE DANG JAVE PER EL SEN METABORISEDEN AUGUST AUGUST PER EL SEN METABORISEDEN AUGUST AUGUST PER EL SEN

٧X VALERON

100% COTTON / COTTONE / COTON / PAMUK /BAUMWOLLE / ALGODON / BAWEŁNY / BAMBAKI / XЛОПОК /佛

Bathrobe Bornoz "L"

> ٧x VALERON

100% COTTON / COTTONE / COTON / PAMUK/BAUMWOLLE / ALGODON / BAWELNY / BAMBAKI / XJIOTIOK / M

Hand Towel El Havlusu 30x50 cm.

> W VALERON

100% COTTON / COTTONE / COTON / PAMUK /BAUMWOLLE /

Bathrobe & Towel Set (2\*Bathrobes+2\*100x150+2\*50x100+2\*30x50)

Bornoz & Havlu Seti (2\*Bornoz+2\*100x150+2\*50x100+2\*30x50)



# (International)



























# E R O N Corporate Identity Guidelines Product Boxes





### Bathrobe Box (windowed)



























**Inside Labels** 

### Printed Comforter Label



## **Printed Comforter Label**





Corporate Identity Guidelines

Box and Packaging Labels













Pillow Packaging Case Visual



Comforter Packaging Case Visual













# Bespoke Service pouched plexiglass







Corporate Identity Guidelines

Hangtags (campaignspecific materials)







Hangtags (campaign-specific materials)





R O N Corporate Identity Guidelines

Hangtags (campaignspecific materials)



29,7 cm



Hangtags (campaign-specific materials)