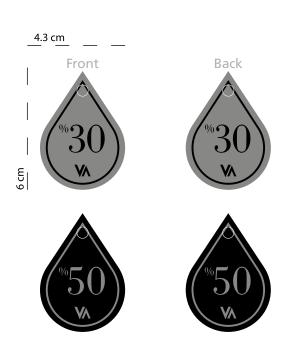

/ PAMUK/BAUMWOLLE / ALGODON / BAWELNY / BAMBAKI / XJIOTIOK / M

Hand Towel El Havlusu 30x50 cm.

> W VALERON

100% COTTON / COTTONE / COTON / PAMUK /BAUMWOLLE /

Bathrobe & Towel Set (2\*Bathrobes+2\*100x150+2\*50x100+2\*30x50)

Bornoz & Havlu Seti (2\*Bornoz+2\*100x150+2\*50x100+2\*30x50)



# (International)



























# E R O N Corporate Identity Guidelines Product Boxes





### Bathrobe Box (windowed)



























**Inside Labels** 

### Printed Comforter Label



## **Printed Comforter Label**





Corporate Identity Guidelines

Box and Packaging Labels













Pillow Packaging Case Visual



Comforter Packaging Case Visual













# Bespoke Service pouched plexiglass







Corporate Identity Guidelines

Hangtags (campaignspecific materials)







Hangtags (campaign-specific materials)





R O N Corporate Identity Guidelines

Hangtags (campaignspecific materials)



29,7 cm



Hangtags (campaign-specific materials)