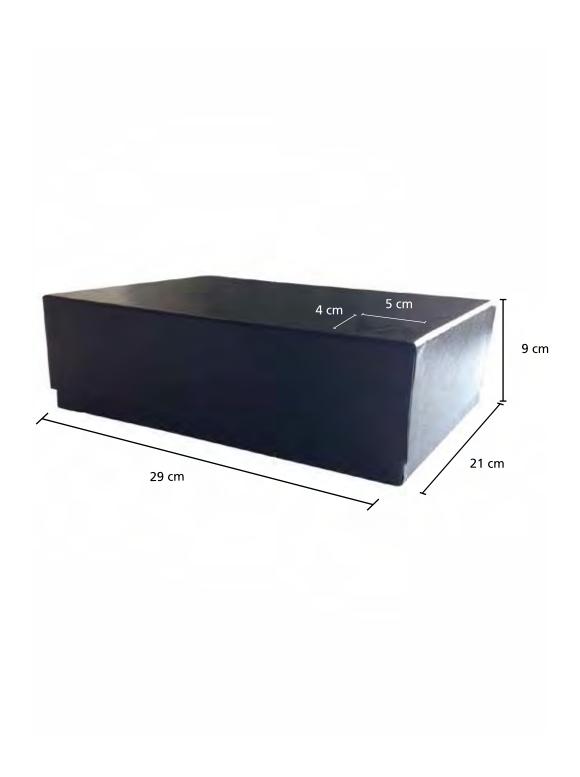

AS ANY THREE HAS ANY THREE HAS ANY THREE HAS ANY THREE HAS ANY THREE HAS

DONOT BLEACH FOR USINE CANDEGGINA FAIL DE JAVE, RITEROTTE CHANGIN BUTU NO COLORISEDEN MOST MODIOCION DE USAN ELAN-PARCUTE DANG JAVE PER EL SEN METABORISEDEN AUGUST AUGUST PER EL SEN METABORISEDEN AUGUST AUGUST PER EL SEN

٧X VALERON

100% COTTON / COTTONE / COTON / PAMUK /BAUMWOLLE / ALGODON / BAWEŁNY / BAMBAKI / XЛОПОК /佛

Bathrobe Bornoz "L"

> ٧x VALERON

100% COTTON / COTTONE / COTON / PAMUK/BAUMWOLLE / ALGODON / BAWELNY / BAMBAKI / XJIOTIOK / M

Hand Towel El Havlusu 30x50 cm.

> W VALERON

100% COTTON / COTTONE / COTON / PAMUK /BAUMWOLLE /

Bathrobe & Towel Set (2\*Bathrobes+2\*100x150+2\*50x100+2\*30x50)

Bornoz & Havlu Seti (2\*Bornoz+2\*100x150+2\*50x100+2\*30x50)



# (International)



























# E R O N Corporate Identity Guidelines Product Boxes





### Bathrobe Box (windowed)



























**Inside Labels** 

### Printed Comforter Label



## **Printed Comforter Label**





Corporate Identity Guidelines

Box and Packaging Labels













Pillow Packaging Case Visual



Comforter Packaging Case Visual













# Bespoke Service pouched plexiglass







Corporate Identity Guidelines

Hangtags (campaignspecific materials)







Hangtags (campaign-specific materials)





R O N Corporate Identity Guidelines

Hangtags (campaignspecific materials)



29,7 cm



Hangtags (campaign-specific materials)