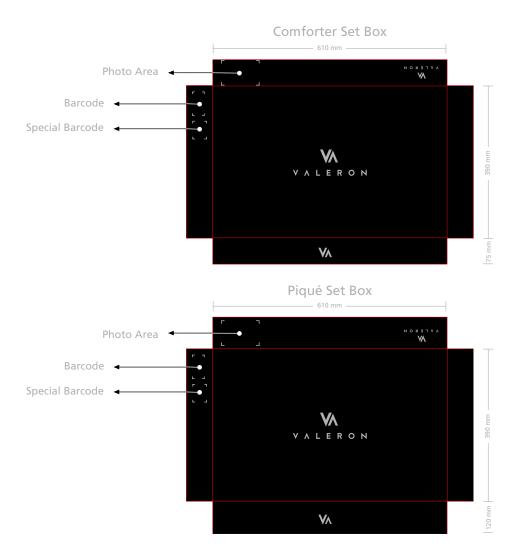

CANDEGGINA FAIL DE JAVE, RITEROTTE CHANGIN BUTU NO COLORISEDEN MOST MODIOCION DE USAN ELAN-PARCUTE DANG JAVE PER EL SEN METABORISEDEN AUGUST AUGUST PER EL SEN METABORISEDEN AUGUST AUGUST PER EL SEN

٧X VALERON

100% COTTON / COTTONE / COTON / PAMUK /BAUMWOLLE / ALGODON / BAWEŁNY / BAMBAKI / XЛОПОК /佛

Bathrobe Bornoz "L"

> ٧x VALERON

100% COTTON / COTTONE / COTON / PAMUK/BAUMWOLLE / ALGODON / BAWELNY / BAMBAKI / XJIOTIOK / M

Hand Towel El Havlusu 30x50 cm.

> W VALERON

100% COTTON / COTTONE / COTON / PAMUK /BAUMWOLLE /

Bathrobe & Towel Set (2\*Bathrobes+2\*100x150+2\*50x100+2\*30x50)

Bornoz & Havlu Seti (2\*Bornoz+2\*100x150+2\*50x100+2\*30x50)



# (International)



























# E R O N Corporate Identity Guidelines Product Boxes





### Bathrobe Box (windowed)



























**Inside Labels** 

### Printed Comforter Label



## **Printed Comforter Label**





Corporate Identity Guidelines

Box and Packaging Labels













Pillow Packaging Case Visual



Comforter Packaging Case Visual













# Bespoke Service pouched plexiglass







Corporate Identity Guidelines

Hangtags (campaignspecific materials)







Hangtags (campaign-specific materials)





R O N Corporate Identity Guidelines

Hangtags (campaignspecific materials)



29,7 cm



Hangtags (campaign-specific materials)