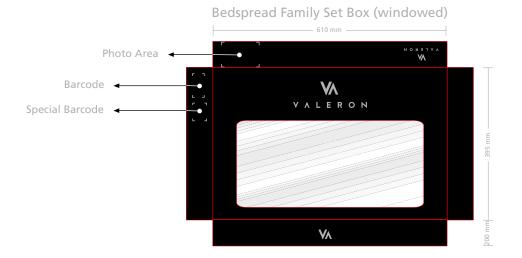

GGINA FAIL DE JAVE, RITEROTTE CHANGIN BUTU NO COLORISEDEN MOST MODIOCION DE USAN ELAN-PARCUTE DANG JAVE PER EL SEN METABORISEDEN AUGUST AUGUST PER EL SEN METABORISEDEN AUGUST AUGUST PER EL SEN

٧X VALERON

100% COTTON / COTTONE / COTON / PAMUK /BAUMWOLLE / ALGODON / BAWEŁNY / BAMBAKI / XЛОПОК /佛

Bathrobe Bornoz "L"

> ٧x VALERON

100% COTTON / COTTONE / COTON / PAMUK/BAUMWOLLE / ALGODON / BAWELNY / BAMBAKI / XJIOTIOK / M

Hand Towel El Havlusu 30x50 cm.

> W VALERON

100% COTTON / COTTONE / COTON / PAMUK /BAUMWOLLE /

Bathrobe & Towel Set (2\*Bathrobes+2\*100x150+2\*50x100+2\*30x50)

Bornoz & Havlu Seti (2\*Bornoz+2\*100x150+2\*50x100+2\*30x50)



# (International)



























# E R O N Corporate Identity Guidelines Product Boxes





### Bathrobe Box (windowed)



























**Inside Labels** 

### Printed Comforter Label



## **Printed Comforter Label**





Corporate Identity Guidelines

Box and Packaging Labels













Pillow Packaging Case Visual



Comforter Packaging Case Visual













# Bespoke Service pouched plexiglass







Corporate Identity Guidelines

Hangtags (campaignspecific materials)







Hangtags (campaign-specific materials)





R O N Corporate Identity Guidelines

Hangtags (campaignspecific materials)



29,7 cm



Hangtags (campaign-specific materials)