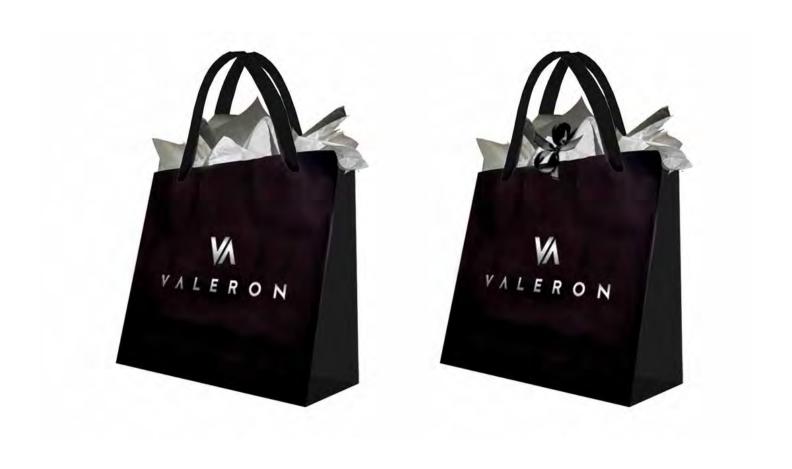

# **Tote Bags**

### Cardboard Tote Bags

X-Small Cardboard Tote Bag : 23 x 25 x 13 cm

(ribbon-holed)

Small Cardboard Tote Bag : 33.5 x 26 x 13 cm Medium Cardboard Tote Bag: 42 x 35 x 12 cm Large Cardboard Tote Bag : 42 x 35 x 12 cm

### Fabric Tote Bags

Large Fabric Tote Bag : 64 x 47 x 9 cm

(comforter size)

XL wide, accordion tote bag: 64 x 47 x 22 cm

Tag as Unfolded

Tag as On The Product

0 100% COTTON / COTTONE / COTON / PAMUK / BAUMMOULE! / ALDODON / BAWEMY!