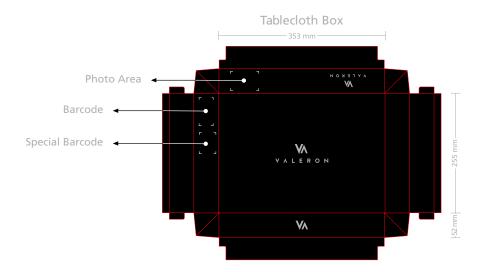

ANY THREE HAS

DONOT BLEACH FOR USINE CANDEGGINA FAIL DE JAVE, RITEROTTE CHANGIN BUTU NO COLORISEDEN MOST MODIOCION DE USAN ELAN-PARCUTE DANG JAVE PER EL SEN METABORISEDEN AUGUST AUGUST PER EL SEN METABORISEDEN AUGUST AUGUST PER EL SEN

٧X VALERON

100% COTTON / COTTONE / COTON / PAMUK /BAUMWOLLE / ALGODON / BAWEŁNY / BAMBAKI / XЛОПОК /佛

Bathrobe Bornoz "L"

> ٧x VALERON

100% COTTON / COTTONE / COTON / PAMUK/BAUMWOLLE / ALGODON / BAWELNY / BAMBAKI / XJIOTIOK / M

Hand Towel El Havlusu 30x50 cm.

> W VALERON

100% COTTON / COTTONE / COTON / PAMUK /BAUMWOLLE /

Bathrobe & Towel Set (2\*Bathrobes+2\*100x150+2\*50x100+2\*30x50)

Bornoz & Havlu Seti (2\*Bornoz+2\*100x150+2\*50x100+2\*30x50)



# (International)



























# E R O N Corporate Identity Guidelines Product Boxes





### Bathrobe Box (windowed)



























**Inside Labels** 

### Printed Comforter Label



## **Printed Comforter Label**





Corporate Identity Guidelines

Box and Packaging Labels













Pillow Packaging Case Visual



Comforter Packaging Case Visual













# Bespoke Service pouched plexiglass







Corporate Identity Guidelines

Hangtags (campaignspecific materials)







Hangtags (campaign-specific materials)





R O N Corporate Identity Guidelines

Hangtags (campaignspecific materials)



29,7 cm



Hangtags (campaign-specific materials)