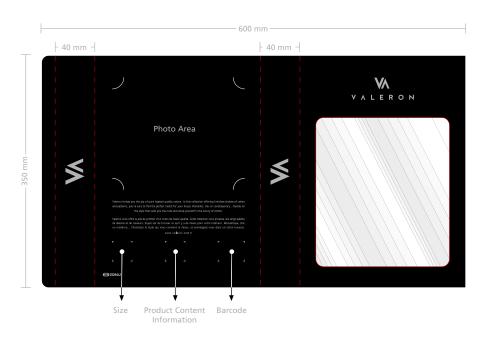

A FAIL DE JAVE, RITEROTTE CHANGIN BUTU NO COLORISEDEN MOST MODIOCION DE USAN ELAN-PARCUTE DANG JAVE PER EL SEN METABORISEDEN AUGUST AUGUST PER EL SEN METABORISEDEN AUGUST AUGUST PER EL SEN

٧X VALERON

100% COTTON / COTTONE / COTON / PAMUK /BAUMWOLLE / ALGODON / BAWEŁNY / BAMBAKI / XЛОПОК /佛

Bathrobe Bornoz "L"

> ٧x VALERON

100% COTTON / COTTONE / COTON / PAMUK/BAUMWOLLE / ALGODON / BAWELNY / BAMBAKI / XJIOTIOK / M

Hand Towel El Havlusu 30x50 cm.

> W VALERON

100% COTTON / COTTONE / COTON / PAMUK /BAUMWOLLE /

Bathrobe & Towel Set (2\*Bathrobes+2\*100x150+2\*50x100+2\*30x50)

Bornoz & Havlu Seti (2\*Bornoz+2\*100x150+2\*50x100+2\*30x50)



# (International)



























# E R O N Corporate Identity Guidelines Product Boxes





### Bathrobe Box (windowed)



























**Inside Labels** 

### Printed Comforter Label



## **Printed Comforter Label**





Corporate Identity Guidelines

Box and Packaging Labels













Pillow Packaging Case Visual



Comforter Packaging Case Visual













# Bespoke Service pouched plexiglass







Corporate Identity Guidelines

Hangtags (campaignspecific materials)







Hangtags (campaign-specific materials)





R O N Corporate Identity Guidelines

Hangtags (campaignspecific materials)



29,7 cm



Hangtags (campaign-specific materials)